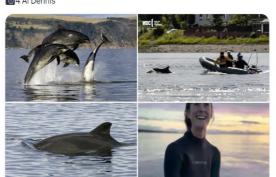

On Thursday, 14 July officers carried out a day of action in Aberdeen in a bid to raise awareness of the impact recreational activities can have on local wildlife.

The local day of action followed a number of reports made to Police Scotland and Whale and Dolphin Conservati... See more

We are working with Police Scotland to raise awareness of possible impacts and disturbance to #whales and #dolphins when folks are out enjoying the sea this summer to keep us and wildlife safe #RudeToIntrude Whale and Dolphin Conservation &WDC Scottish Dolphin Centre