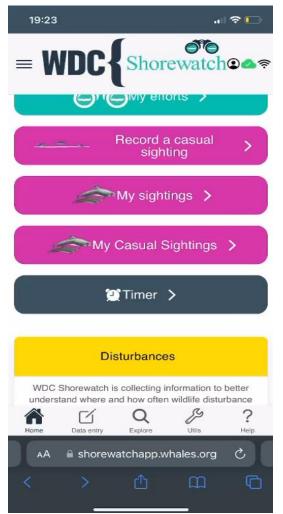

#### **Solutions**

PARTNERSHIP WITH POLICE SCOTLAND IDENTIFY
HOTSPOTS FOR
SURVEILLANCE

STANDARDISED DATA COLLECTION

SUPPORT REPORTING

Operation Seabird aims to engage and educate the public about the sensitivities of the coastline, and how simple changes in their behaviour could reduce pressure on our unique wildlife, throughout the UK.