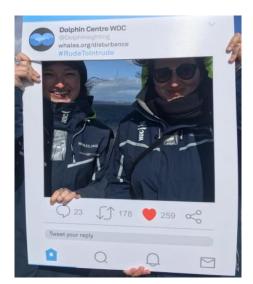

We are working with Police Scotland to raise awareness of possible impacts and disturbance to #whales and #dolphins when folks are out enjoying the sea this summer to keep us and wildlife safe #RudeToIntrude Whale and Dolphin Conservation &WDC Scottish Dolphin Centre