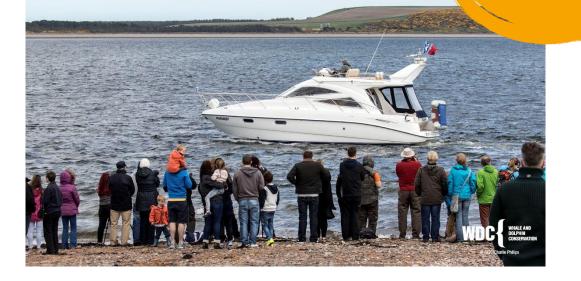

oastline, and how simple changes in their behaviour could reduce pressure on our unique wildlife, throughout the UK.

On Thursday, 14 July officers carried out a day of action in Aberdeen in a bid to raise awareness of the impact recreational activities can have on local wildlife.

The local day of action followed a number of reports made to Police Scotland and Whale and Dolphin Conservati... See more



We are working with Police Scotland to raise awareness of possible impacts and disturbance to #whales and #dolphins when folks are out enjoying the sea this summer to keep us and wildlife safe #RudeToIntrude Whale and Dolphin Conservation &WDC Scottish Dolphin Centre







## **Empowering communities**











## **Challenges**



LACK OF AWARENESS

BEHAVIOUR
CHANGE
TAKES A
LONG TIME



ARE WE PART OF THE PROBLEM???

## WDC's #RudeToIntrude Campaign

















### **Solutions**



- Prevention
- Education
- Targeted audiences
- Scottish vessel project