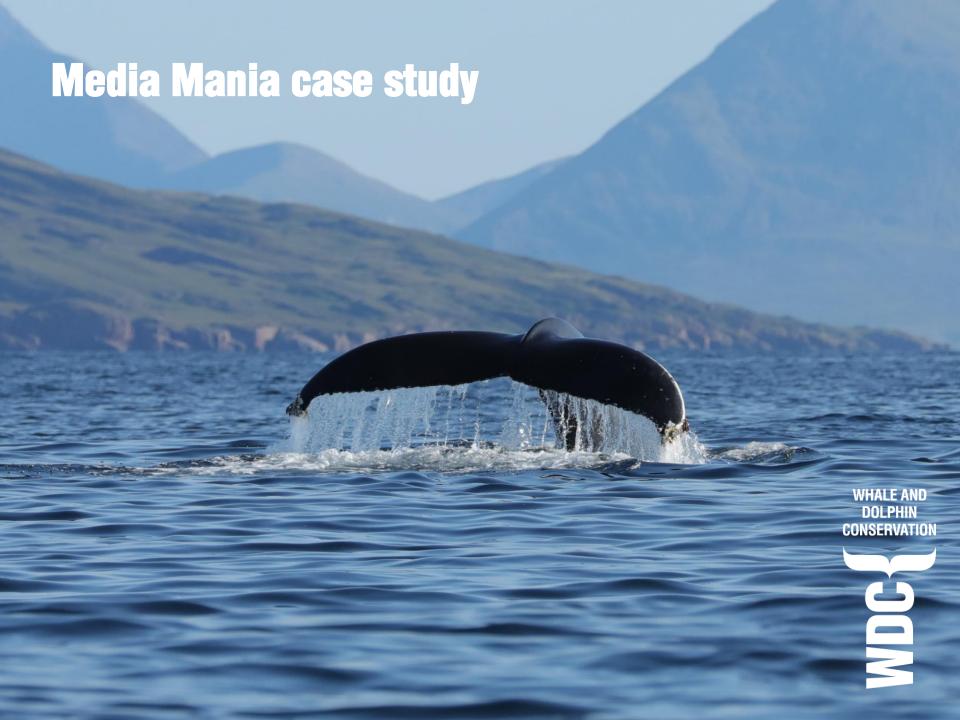

Seabird aims to engage and educate the public about the sensitivities of the coastline, and how simple changes in their behaviour could reduce pressure on our unique wildlife, throughout the UK.

On Thursday, 14 July officers carried out a day of action in Aberdeen in a bid to raise awareness of the impact recreational activities can have on local wildlife.

The local day of action followed a number of reports made to Police Scotland and Whale and Dolphin Conservati... See more



We are working with Police Scotland to raise awareness of possible impacts and disturbance to #whales and #dolphins when folks are out enjoying the sea this summer to keep us and wildlife safe #RudeToIntrude Whale and Dolphin Conservation &WDC Scottish Dolphin Centre







## **Empowering communities**











## **Challenges**



LACK OF AWARENESS

BEHAVIOUR
CHANGE
TAKES A
LONG TIME



ARE WE PART OF THE PROBLEM???

## WDC's #RudeToIntrude Campaign

















### **Solutions**



- Prevention
- Education
- Targeted audiences
- Scottish vessel project