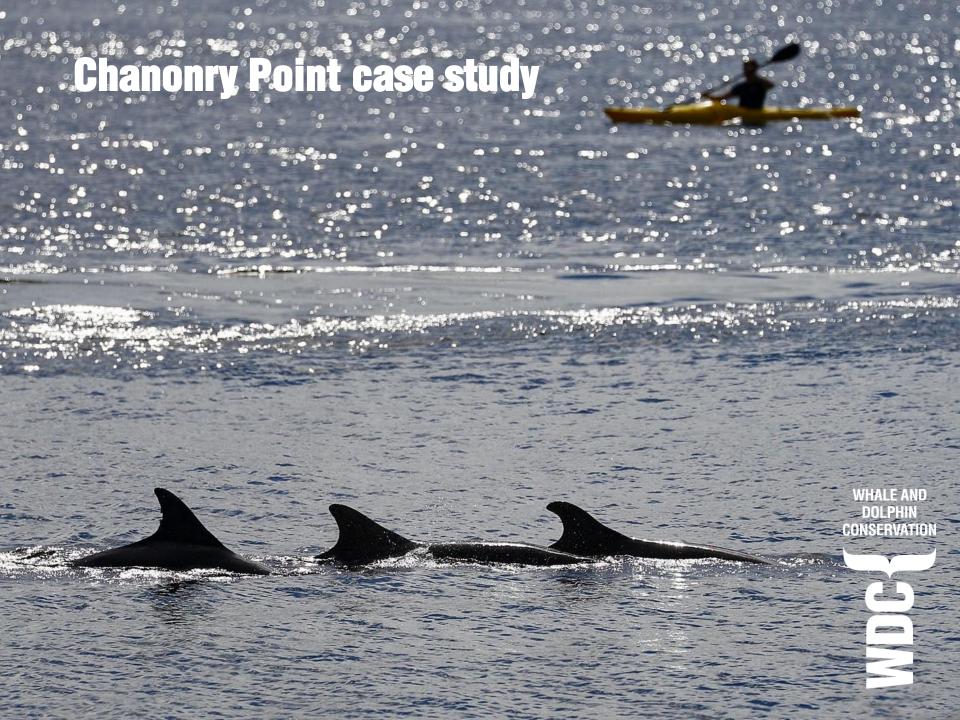

n Seabird aims to engage and educate the public about the sensitivities of the coastline, and how simple changes in their behaviour could reduce pressure on our unique wildlife, throughout the UK.

On Thursday, 14 July officers carried out a day of action in Aberdeen in a bid to raise awareness of the impact recreational activities can have on local wildlife.

The local day of action followed a number of reports made to Police Scotland and Whale and Dolphin Conservati... See more



We are working with Police Scotland to raise awareness of possible impacts and disturbance to #whales and #dolphins when folks are out enjoying the sea this summer to keep us and wildlife safe #RudeToIntrude Whale and Dolphin Conservation &WDC Scottish Dolphin Centre







## **Empowering communities**











## **Challenges**



LACK OF AWARENESS

BEHAVIOUR
CHANGE
TAKES A
LONG TIME



ARE WE PART OF THE PROBLEM???

## WDC's #RudeToIntrude Campaign

















### **Solutions**



- Prevention
- Education
- Targeted audiences
- Scottish vessel project