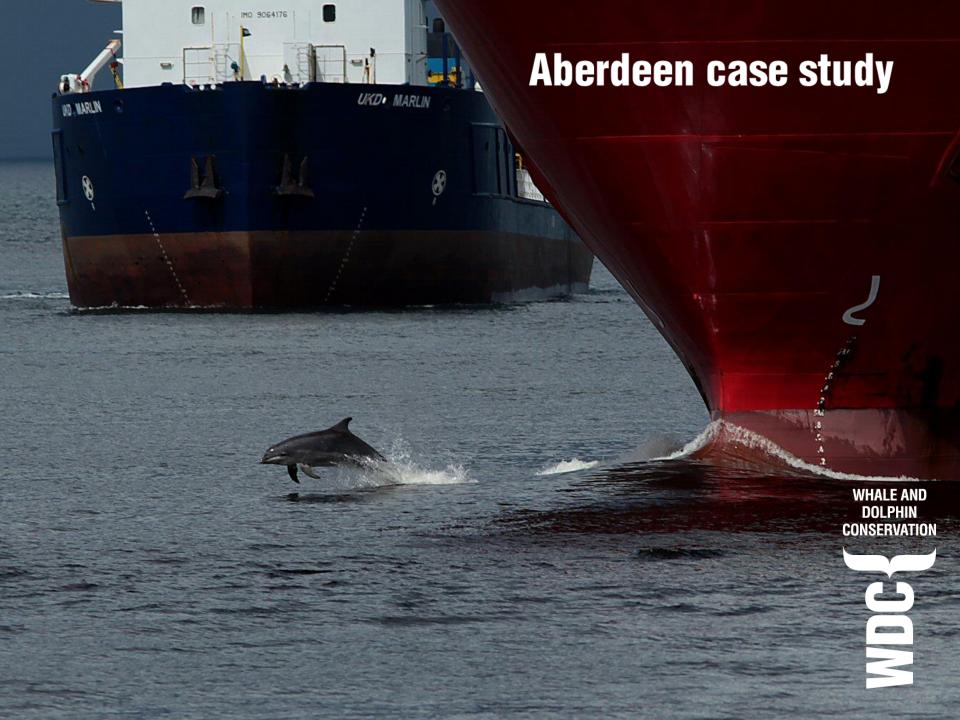

On Thursday, 14 July officers carried out a day of action in Aberdeen in a bid to raise awareness of the impact recreational activities can have on local wildlife.

The local day of action followed a number of reports made to Police Scotland and Whale and Dolphin Conservati... See more