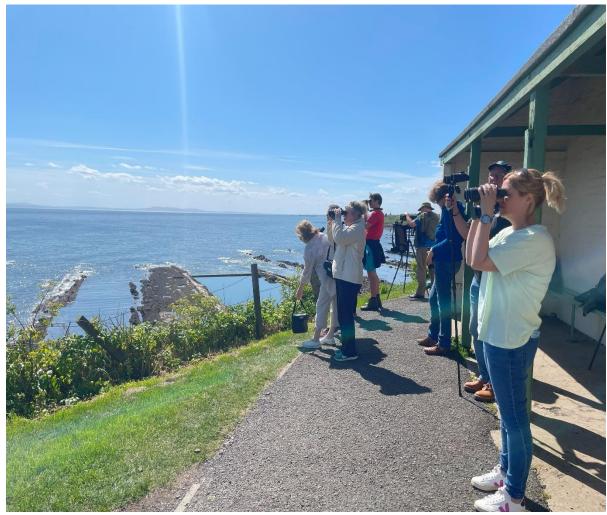

ation Seabird aims to engage and educate the public about the sensitivities of the coastline, and how simple changes in their behaviour could reduce pressure on our unique wildlife, throughout the UK.

On Thursday, 14 July officers carried out a day of action in Aberdeen in a bid to raise awareness of the impact recreational activities can have on local wildlife.

The local day of action followed a number of reports made to Police Scotland and Whale and Dolphin Conservati... See more



We are working with Police Scotland to raise awareness of possible impacts and disturbance to #whales and #dolphins when folks are out enjoying the sea this summer to keep us and wildlife safe #RudeToIntrude Whale and Dolphin Conservation &WDC Scottish Dolphin Centre







## **Empowering communities**











## **Challenges**



LACK OF AWARENESS

BEHAVIOUR
CHANGE
TAKES A
LONG TIME



ARE WE PART OF THE PROBLEM???

## WDC's #RudeToIntrude Campaign

















### **Solutions**



- Prevention
- Education
- Targeted audiences
- Scottish vessel project