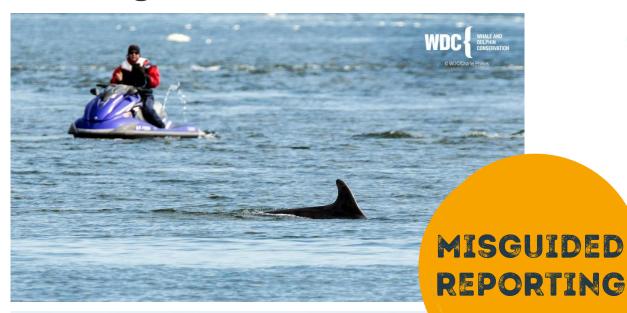

e and educate the public about the sensitivities of the coastline, and how simple changes in their behaviour could reduce pressure on our unique wildlife, throughout the UK.

On Thursday, 14 July officers carried out a day of action in Aberdeen in a bid to raise awareness of the impact recreational activities can have on local wildlife.

The local day of action followed a number of reports made to Police Scotland and Whale and Dolphin Conservati... See more



We are working with Police Scotland to raise awareness of possible impacts and disturbance to #whales and #dolphins when folks are out enjoying the sea this summer to keep us and wildlife safe #RudeToIntrude Whale and Dolphin Conservation &WDC Scottish Dolphin Centre







## **Empowering communities**











## **Challenges**



LACK OF AWARENESS

BEHAVIOUR
CHANGE
TAKES A
LONG TIME



ARE WE PART OF THE PROBLEM???

## WDC's #RudeToIntrude Campaign

















### **Solutions**



- Prevention
- Education
- Targeted audiences
- Scottish vessel project