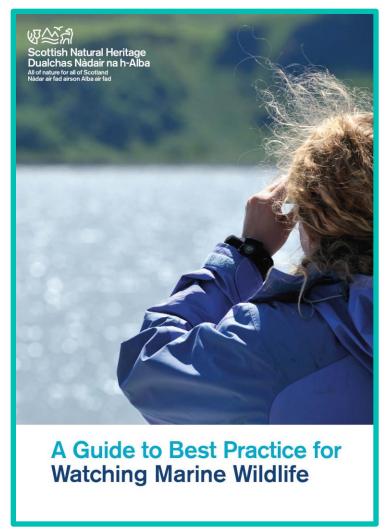

## **Scottish Marine Wildlife Watching Code**

ALTHOUGH THE CODE IS NOT A LAW OR REGULATION, IT DOES HELP PEOPLE STAY WITHIN THE LAW.