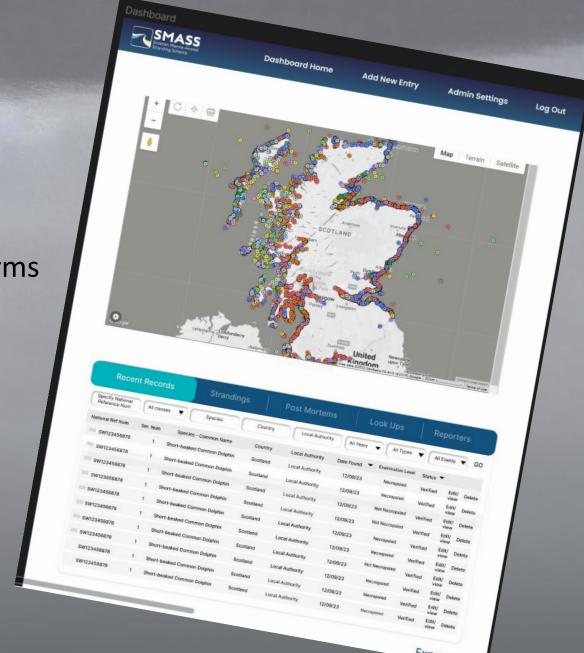

#### **SMASS Database**

- PostgreSQL
  - Object relational database
  - Opensource
  - Easy connections with other software platforms
    - R, Python, QGIS, etc
  - Easy data dashboarding capabilities
  - Collection of tables
  - Unique identifier (Primary KEY) links data
  - Easy import/export
  - Add tables/expand database
  - Add "flags" for sensitive data

| SMASS [                                                                                                                                                                                                                                                                                                                                                                                                                                                                                                                                                                                                                                                                                                                                                                                                                                                                                                                                                                                                                                                                                                                                                                                                                                                                                                                                                                                                                                                                                                                                                                                                                                                                                                                                                                                                                                                                                                                                                                                                                                                                                                                        | Database    | Status                                                                                                                                                                                                                                                                                                                                                                                                                                                                                                                                                                                                                                                                                                                                                                                                                                                                                                                                                                                                                                                                                                                                                                                                                                                                                                                                                                                                                                                                                                                                                                                                                                                                                                                                                                                                                                                                                                                                                                                                                                                                                                                         | Refrence Number  SW123456878  Dolphin  Scotland | Add New Entry Admin Settings Log Out Incillary Test Data   Reporter Details |
|--------------------------------------------------------------------------------------------------------------------------------------------------------------------------------------------------------------------------------------------------------------------------------------------------------------------------------------------------------------------------------------------------------------------------------------------------------------------------------------------------------------------------------------------------------------------------------------------------------------------------------------------------------------------------------------------------------------------------------------------------------------------------------------------------------------------------------------------------------------------------------------------------------------------------------------------------------------------------------------------------------------------------------------------------------------------------------------------------------------------------------------------------------------------------------------------------------------------------------------------------------------------------------------------------------------------------------------------------------------------------------------------------------------------------------------------------------------------------------------------------------------------------------------------------------------------------------------------------------------------------------------------------------------------------------------------------------------------------------------------------------------------------------------------------------------------------------------------------------------------------------------------------------------------------------------------------------------------------------------------------------------------------------------------------------------------------------------------------------------------------------|-------------|--------------------------------------------------------------------------------------------------------------------------------------------------------------------------------------------------------------------------------------------------------------------------------------------------------------------------------------------------------------------------------------------------------------------------------------------------------------------------------------------------------------------------------------------------------------------------------------------------------------------------------------------------------------------------------------------------------------------------------------------------------------------------------------------------------------------------------------------------------------------------------------------------------------------------------------------------------------------------------------------------------------------------------------------------------------------------------------------------------------------------------------------------------------------------------------------------------------------------------------------------------------------------------------------------------------------------------------------------------------------------------------------------------------------------------------------------------------------------------------------------------------------------------------------------------------------------------------------------------------------------------------------------------------------------------------------------------------------------------------------------------------------------------------------------------------------------------------------------------------------------------------------------------------------------------------------------------------------------------------------------------------------------------------------------------------------------------------------------------------------------------|-------------------------------------------------|-----------------------------------------------------------------------------|
| 1 1925 Eart Side Of Sauth Ranaldra Orlany 1 1928 Inlattit Marzhank, Infev Yao Shetland 1 1928 Inlattit Marzhank, Infev Yao Shetland 2 Shetland 2 Shetland 3 Shetland 3 Shetland 3 Shetland 3 Shetland 3 Shetland 4 192323 75442 5 Shetland 5 Shetland 5 Shetland 5 Shetland 6 Shetland 6 Shetland 6 Shetland 7 1920 Shetland 8 Shetland 8 Shetland 8 Shetland 9 1922 Nr Share Luchinove Bruine Habland 1 Shetland 9 1922 Nr Share Luchinove Bruine Habland 1 Shetland 1 1927 Shetland 1 1927 Shetland 1 1927 Shetland 1 1927 Manifelat Shetland 1 1927 Shetland 1 1928 Shetland 1 1929 Shetland 1 1920 Shetlan | 1.004799294 | unknaun Late 1920'S May Be The May unknaun Late 1920'S May Be The May unknaun Washed Akshare Corepase May unknaun See in May an Graze By May unknaun See in May and Graze By May unknaun See in May and Graze By May unknaun Headlar and Limberz Mat Examined Frey project Nat Examined May unknaun Berly Graze By May 19 Mat Seamined Frey project Nat Examined May unknaun Small-Maburd Frey May 19 Mat Examined Frey project Nat Examined May unknaun Strended Dead, Still Nat Examined Frey project Nat Examined May unknaun Strended Dead, Still Nat Examined Frey project Nat Examined May unknaun Strended Dead, Still Nat Examined Frey project Nat Examined May unknaun Strended Dead, Still Nat Examined Frey project Nat Examined May unknaun Strended Allow, War Line Strending May National May 19 | O                                               | SHAR                                                                        |

Dashboard Home