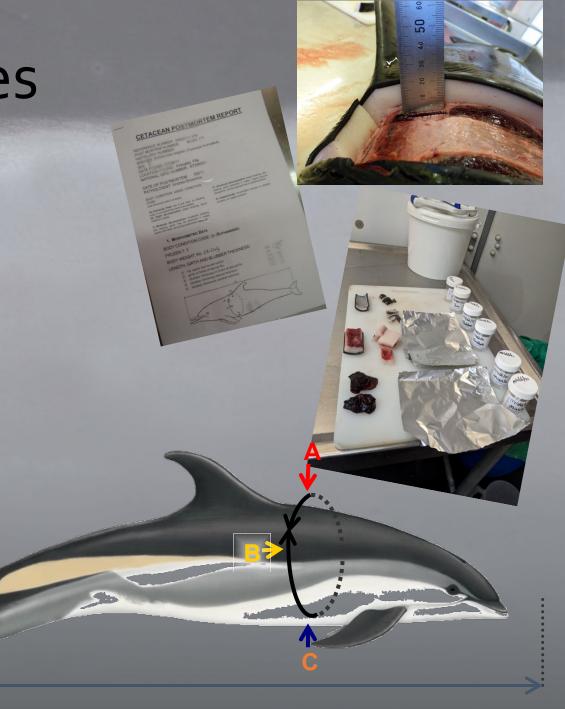

### Necropsy & Sampled cases

- Generates additional data + samples
  - Nutritional condition & blubber thickness
  - Morphometric data (weight, length, girth)
  - Gross pathology on all organ systems

#### Samples

- Cause of death (histo & bact)
- Life history (age&maturity, stomach contents)
- Specific research projects
- Routine suite of tissues for later processing/studies